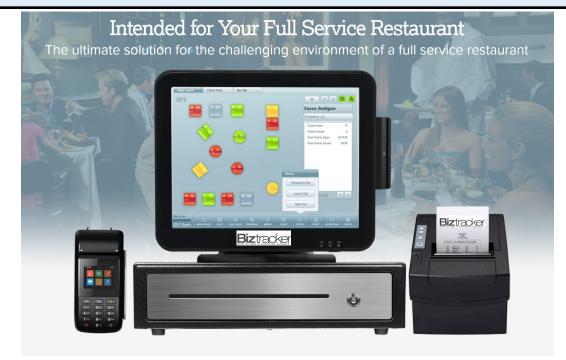

## **BIZTRACKER COMPLETE HOSPITALITY PACKAGE** FOR TABLE/BAR SERVICE, QUICK SERVE OR PIZZA DELIVERY

- TABLE LAYOUT
- SPLIT CHECKS
- COURSING
- WHOLE/HALF GRAPHICAL PIZZA TOPPING SELECTION
- TABLE OR MOBILE DEVICES